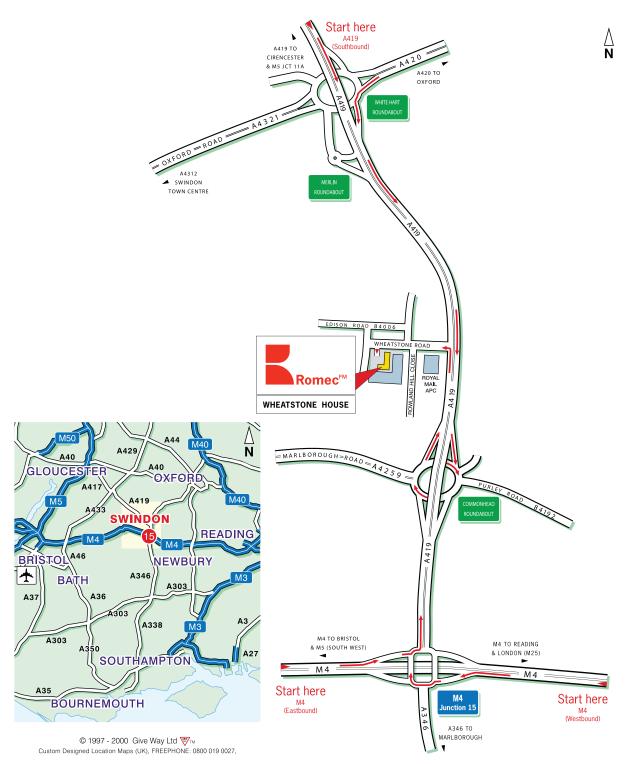

#### Inspiring working environments

Romec Wheatstone House, Wheatstone Road, Dorcan, Swindon, SN3 5JN

Tel: 01793 483230 Fax: 01793 483532 www.romec.com

## By Rail, Swindon station.

Served by High Speed Trains from London Paddington (55 mins), Bristol and South Wales. Swindon station is approximately 10 mins taxi journey from Wheatstone Road. For more information please phone National Rail Enquiries on 08457 484950.

# By Air, Heathrow Airport.

Coach and rail services to Swindon via Reading. By car, M4 westbound to Swindon.

### Gatwick Airport.

Direct rail service to Swindon via Reading. By car, M23 north, M25 west and M4 westbound to Swindon.

### **Bristol Airport.**

Bus or taxi to Bristol Temple Meads station for trains to Swindon. By car, M4 eastbound to Swindon.